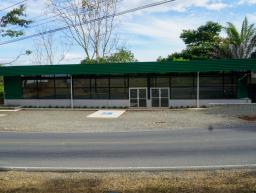

## **Property Description**

Commercial lot with high visibility on Highway 243, the main and only paved highway between San Isidro de El Generaland the Costa Ballena. There is a newly constructed building on the property of almost 2,400 square feet of floor space with two bathrooms. The building is a metal structure, with concrete floor, first quality materials and security glass. There is ample parking out front and to the side of the building. This is a good opportunity for investment as this space could easily be rented out commercially long-term. Alternatively, it is a prime location for the new owner to start a business of some sort.Floor plans for the building are available upon inquiry.