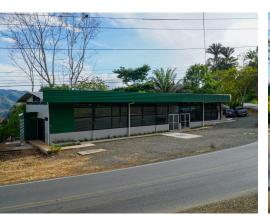

## **Reduced - Commercial Lot** and Building with Frontage on **Highway 243**

**Perez Zeledon, San Jose** 

Property Type: Commercial • Built: 2021 • Size: 2433 sq m • 0.6 Acres • Floor Area (SQFT): 2,379

## **Property Description**

Commercial lot with high visibility on Highway 243, the main and only paved highway between San Isidro de El Generaland the Costa Ballena. There is a newly constructed building on the property of almost 2,400 square feet of floor space with two bathrooms. The building is a metal structure, with concrete floor, first quality materials and security glass. There is ample parking out front and to the side of the building. This is a good opportunity for investment as this space could easily be rented out commercially long-term. Alternatively, it is a prime location for the new owner to start a business of some sort.Floor plans for the building are available upon inquiry.