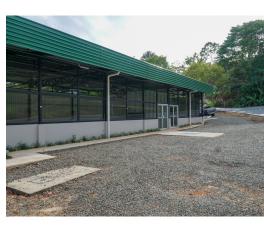

## **Property Description**

Commercial lot with high visibility on Highway 243, the main and only paved highway between San Isidro de El Generaland the Costa Ballena. There is a newly constructed building on the property of almost 2,400 square feet of floor space with two bathrooms. The building is a metal structure, with concrete floor, first quality materials and security glass. There is ample parking out front and to the side of the building. This is a good opportunity for investment as this space could easily be rented out commercially long-term. Alternatively, it is a prime location for the new owner to start a business of some sort.Floor plans for the building are available upon inquiry.