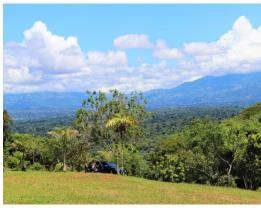

## **Property Description**

This property of 1 hectare and 4757 square meters has a breathtaking 180-degree view of the Cordillera de Salamanca mountain range, the town of Altagracia, and the city of San Isidro. It has ample building space and slopes gently down to a stream that runs year-round. This breezy property has a variety of fruit trees such as guanabana, lychees, and mango and also can be visited by over 180 different bird species in the area. It's 25 minutes from San Isidro, 45 minutes from Chirripo national park, 5 minutes from the small town of San Francisco, and 1 hour and 15 minutes from Dominical beach. It's the perfect location for nature lovers to retreat and rejuvenate. The price is very attractive given the location, accessibility, and flexible development potential of the land.