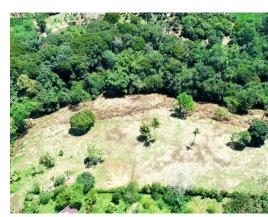

## **Property Description**

This property of 1 hectare and 4757 square meters has a breathtaking 180-degree view of the Cordillera de Salamanca mountain range, the town of Altagracia, and the city of San Isidro. It has ample building space and slopes gently down to a stream that runs year-round. This breezy property has a variety of fruit trees such as guanabana, lychees, and mango and also can be visited by over 180 different bird species in the area. It's 25 minutes from San Isidro, 45 minutes from Chirripo national park, 5 minutes from the small town of San Francisco, and 1 hour and 15 minutes from Dominical beach. It's the perfect location for nature lovers to retreat and rejuvenate. The price is very attractive given the location, accessibility, and flexible development potential of the land.