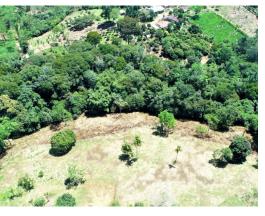

## **Property Description**

This property of 1 hectare and 4757 square meters has a breathtaking 180-degree view of the Cordillera de Salamanca mountain range, the town of Altagracia, and the city of San Isidro. It has ample building space and slopes gently down to a stream that runs year-round. This breezy property has a variety of fruit trees such as guanabana, lychees, and mango and also can be visited by over 180 different bird species in the area. It's 25 minutes from San Isidro, 45 minutes from Chirripo national park, 5 minutes from the small town of San Francisco, and 1 hour and 15 minutes from Dominical beach. It's the perfect location for nature lovers to retreat and rejuvenate. The price is very attractive given the location, accessibility, and flexible development potential of the land.