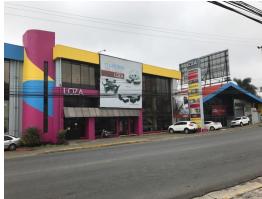

## **Property Description**

Edificio Comercial de 3 Plantas, Bodega Grande y Amplio Parqueo, San JoseThe main building is composed of three floors with measures of 390, 670 and 545 m2 respectively, which can be used as showrooms, offices, call centers, etc. The main warehouse has 1,240 m2 and the secondary warehouse has 1,200 m2 with a ceiling height of approximately 6 meters, inside the main warehouse there is a loading and unloading area for containers and a guard house. It has a covered area for parking of 500 m2. It has an electric backup plant and is planned to place an elevator if necessary. The property is in front of a main high traffic street so it has a tremendous commercial exposure. It also rents at \$27,000 per month