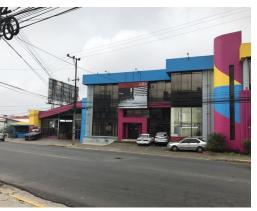

## **Property Description**

Edificio Comercial de 3 Plantas, Bodega Grande y Amplio Parqueo, San JoseThe main building is composed of three floors with measures of 390, 670 and 545 m2 respectively, which can be used as showrooms, offices, call centers, etc. The main warehouse has 1,240 m2 and the secondary warehouse has 1,200 m2 with a ceiling height of approximately 6 meters, inside the main warehouse there is a loading and unloading area for containers and a guard house. It has a covered area for parking of 500 m2. It has an electric backup plant and is planned to place an elevator if necessary. The property is in front of a main high traffic street so it has a tremendous commercial exposure. It also rents at \$27,000 per month