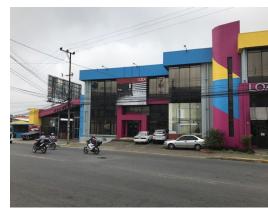

## **Property Description**

Edificio Comercial de 3 Plantas, Bodega Grande y Amplio Parqueo, San JoseThe main building is composed of three floors with measures of 390, 670 and 545 m2 respectively, which can be used as showrooms, offices, call centers, etc. The main warehouse has 1,240 m2 and the secondary warehouse has 1,200 m2 with a ceiling height of approximately 6 meters, inside the main warehouse there is a loading and unloading area for containers and a guard house. It has a covered area for parking of 500 m2. It has an electric backup plant and is planned to place an elevator if necessary. The property is in front of a main high traffic street so it has a tremendous commercial exposure. It also rents at \$27,000 per month