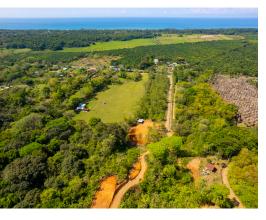

## **Property Description**

Lot B3 is on the base of the hills of Matapalo in the South Pacific of Costa Rica. With a starting price of \$160,000, this large, wooded lot comes with ASADA water, electric and fiber optic internet access. As one of the valley lots in the brand-new Tulpa Ridge Estates, this lot comes with all the convenient amenities to build your perfect getaway. Tulpa Ridge Estates is designed to provide residents with an eco-friendly way of living while offering an unparalleled level of comfort and luxury. For those seeking a peaceful retreat amidst the natural wonders of Costa Rica, Tulpa Ridge Estates is a private, gatesecured community with 10 luxurious lots. The lots are turn-key and ready to be built with legal access to all utilities. The development provides residents with an eco-friendly way of living while offering an unparalleled level of security, privacy, and easy access to Playa Linda and the Matapalo Valley.