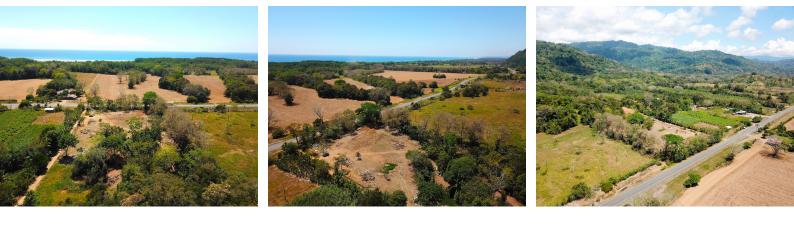

## **Property Description**

This Commercial Property is located 6 minutes North from Dominical and 20 Minutes South from Quepos. The total property measures 3.7 acres and the seller is open to adding more area to this current offering of \$100k for 1.2 acres. The property borders Highway 34 and it's all flat and usable. Another key point is that is literally 5 minutes to Playa Linda Beach in Matapalo. Inquire for more details. Seller also looking for a Partner to develop this commercial property. Owner Financing Available!!