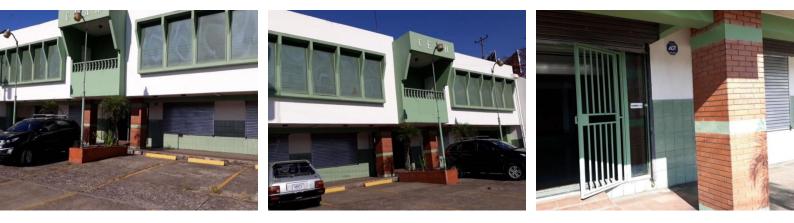

## Two-Story Building in Heredia Centro 12738

\$800,000 ID: 12738

🖓 Heredia, Heredia

• Property Type: Commercial • Bedrooms: 6 • Built: 2000 • Size: 743 sq m • 0.18 Acres • Floor Area (SQFT): 4.801

- Status: Active/Published
- Close To Shops
- Furnished Partially
- Parking Spaces

## **Property Description**

Edificio de Dos Pisos en Heredia Centrolt has good spaces to establish reception, administrative area, offices or work rooms, meeting room, dining room, bathrooms. It has a third floor with a mezzanine in which other classrooms or offices can be conceptualized. An elevator is currently being placed in the building. The building has an excellent location very close to the center of Heredia and with a good exit to San Jose and Alajuela. It has parking space for 17 vehicles.