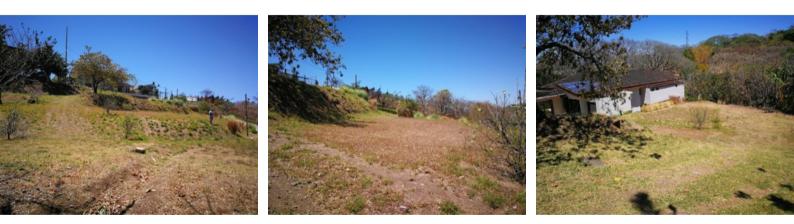

## **Property Description**

Land in Residential in Santa Ana.Lot in an excellent residential area, with high added value, in a 12-lot condominium, with security for entry and exit 24 hours a day, as well as private areas and children's games, and concrete streets.Medium Density Residential Zone, Maximum coverage: 75% of the lot area, density: 150 inhabitants per hectare.Front measures, 25 meters in front (width), 50 meters long, approximately.