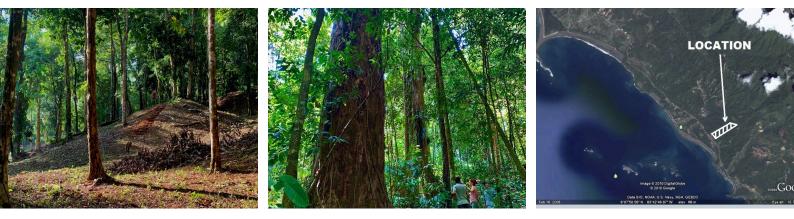

## **Property Description**

Precious piece of land within walking distance to Ballena Beach, which is in the heart of the "Ballena Marine National Park"This parcel comes with multiple natural terraces offering ocean views to the Ballena Islands, and in a rainforest setting with some large old growth trees. An abundance of wildlife is your daily encounter in this location as the entire mountain range backing the lot is heavily forested and with minimal development and where nature is abundant and alive! Monkeys and exotic birds are daily visitors. AYA water and ICE power are available. The drive time off the paved coastal highway is within 1-2 minutesNot many ocean view lots with these characteristics, so do not miss out!