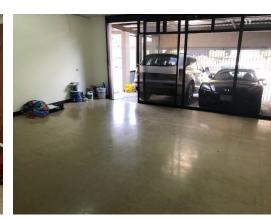

## **Property Description**

Edificio de Dos Plantas en Montelimar en Goicochea. This building is newly remodeled. It has two floors, distributed as follows: FIRST FLOOR: Parking for 8 cars, guard house, reception area. It has 9 offices in the front, two rooms perfect for making work cubicles, an equipment room with fiber optic and structural wiring, 6 bathrooms of which 3 are in the social area where the kitchen is located and a dining area . SECOND FLOOR: Main office with private bathroom, two secondary offices with private bathroom, meeting room, event room, two additional bathrooms. The building is very well located near the Goicoechea Courts. It is ideal for law offices, freelancers, government offices, etc. There are several parking spaces around if more space is needed for this purpose.