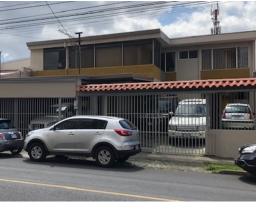

## Two Floor Building in Montelimar in Goicochea

ID: 12839

San Jose, San Jose

• Property Type: Commercial • Bedrooms: 15 • Built: 2008 • Size: 700 sq m • 0.17 Acres • Floor Area (SQFT):

7,535

\$10,00Q/

- Status: Active/Published
- Close To Shops
- Investment Opportunities
- City Properties
- Close To Transport
- New Projects

## **Property Description**

Edificio de Dos Plantas en Montelimar en Goicochea. This building is newly remodeled. It has two floors, distributed as follows: FIRST FLOOR: Parking for 8 cars, guard house, reception area. It has 9 offices in the front, two rooms perfect for making work cubicles, an equipment room with fiber optic and structural wiring, 6 bathrooms of which 3 are in the social area where the kitchen is located and a dining area . SECOND FLOOR: Main office with private bathroom, two secondary offices with private bathroom, meeting room, event room, two additional bathrooms. The building is very well located near the Goicoechea Courts. It is ideal for law offices, freelancers, government offices, etc. There are several parking spaces around if more space is needed for this purpose.