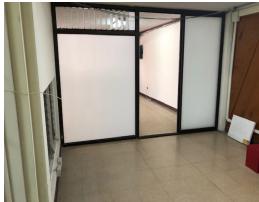

## **Property Description**

Edificio de Dos Plantas en Montelimar en Goicochea. This building is newly remodeled. It has two floors, distributed as follows: FIRST FLOOR: Parking for 8 cars, guard house, reception area. It has 9 offices in the front, two rooms perfect for making work cubicles, an equipment room with fiber optic and structural wiring, 6 bathrooms of which 3 are in the social area where the kitchen is located and a dining area . SECOND FLOOR: Main office with private bathroom, two secondary offices with private bathroom, meeting room, event room, two additional bathrooms. The building is very well located near the Goicoechea Courts. It is ideal for law offices, freelancers, government offices, etc. There are several parking spaces around if more space is needed for this purpose.