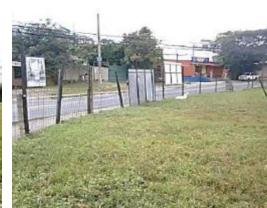

## **Property Description**

Land for sale on the main road in Guachipelín. The land has 1600 completely flat meters ready to build, ideal for offices, commerce or housing. Proximity to important shopping centers such as: Multiplaza, Plaza Istakzu, District 4. As well as supermarkets, hospitals, schools and colleges. A public street frontage of 55m. and a depth of 45m.