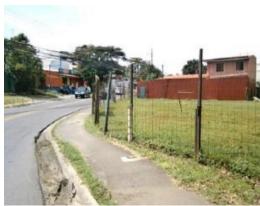

## **Property Description**

Land for sale on the main road in Guachipelín. The land has 1600 completely flat meters ready to build, ideal for offices, commerce or housing. Proximity to important shopping centers such as: Multiplaza, Plaza Istakzu, District 4. As well as supermarkets, hospitals, schools and colleges. A public street frontage of 55m. and a depth of 45m.