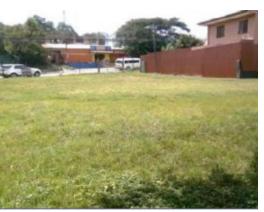

## **Property Description**

Land for sale on the main road in Guachipelín. The land has 1600 completely flat meters ready to build, ideal for offices, commerce or housing. Proximity to important shopping centers such as: Multiplaza, Plaza Istakzu, District 4. As well as supermarkets, hospitals, schools and colleges. A public street frontage of 55m. and a depth of 45m.