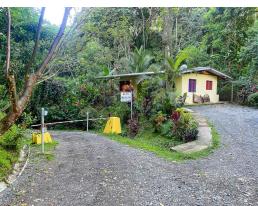

## **Property Description**

Located in Platanillo in Colinas Pacificas. The entrance into this old neighborhood is lined with giant Guanacaste trees, making your entrance to the property spectacular. The property features a large building area, and more than one place on the property can be built on. The property features a nice sunset ocean view and sits on the edge of this neighborhood at the end of the road, making it private, secluded, and quiet. The lot is located within 15 minutes of 3 of the country's most spectacular waterfalls and only slightly farther to the Diamante waterfall, the tallest waterfall in Costa Rica. Within a short 15 minute drive down the mountain to beaches, whale watching, deep sea fishing, and surfing. There are several grocery stores and restaurants in Platanillo, and the popular Tinamastes farmers market is in the neighboring village. There is also a medical clinic, a baker, and a health food store in the center of town.