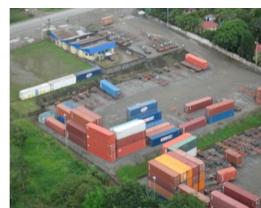

## **Property Description**

Terreno para Predio de Contenedores en Ruta 32 en Limón. Excellent premises, ideal for Container Parking, Heavy Equipment Parking, Transportation Companies, Shipping Companies, Tax Warehouses, Free Trade Zone, etc., and even for any other residential or commercial development, just 6 km from Puerto Moín.Located very close to RTVExcellent location on the main road to Limón (Route 32), Parking lots duly compacted and ballasted, on separate terraces for better distribution of the operation, both for equipment parking and for moving equipment.