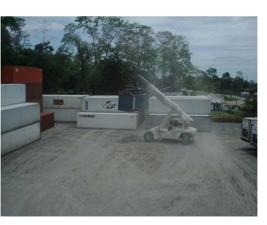

## **Property Description**

Terreno para Predio de Contenedores en Ruta 32 en Limón. Excellent premises, ideal for Container Parking, Heavy Equipment Parking, Transportation Companies, Shipping Companies, Tax Warehouses, Free Trade Zone, etc., and even for any other residential or commercial development, just 6 km from Puerto Moín.Located very close to RTVExcellent location on the main road to Limón (Route 32), Parking lots duly compacted and ballasted, on separate terraces for better distribution of the operation, both for equipment parking and for moving equipment.