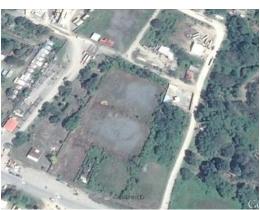

## **Property Description**

Terreno para Predio de Contenedores en Ruta 32 en Limón. Excellent premises, ideal for Container Parking, Heavy Equipment Parking, Transportation Companies, Shipping Companies, Tax Warehouses, Free Trade Zone, etc., and even for any other residential or commercial development, just 6 km from Puerto Moín.Located very close to RTVExcellent location on the main road to Limón (Route 32), Parking lots duly compacted and ballasted, on separate terraces for better distribution of the operation, both for equipment parking and for moving equipment.