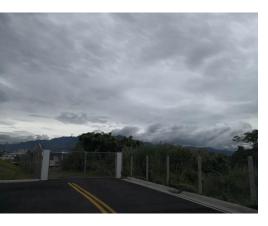

## **Property Description**

Terreno de Uso Industrial y Agrícola en Santa Rosa de HerediaLand for industrial and agricultural use in Heredia with ¬ -81,704 m2, with slight slopes, suitable for building industrial warehouses since it is located in ZI 1 and ZI 2.It has a security gate. Easily accessible by new paved road. The land has two natural vents. More than five years of the last coffee harvest.