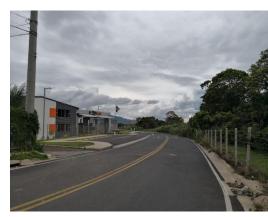

## **Property Description**

Terreno de Uso Industrial y Agrícola en Santa Rosa de HerediaLand for industrial and agricultural use in Heredia with ¬ -81,704 m2, with slight slopes, suitable for building industrial warehouses since it is located in ZI 1 and ZI 2.It has a security gate. Easily accessible by new paved road. The land has two natural vents. More than five years of the last coffee harvest.