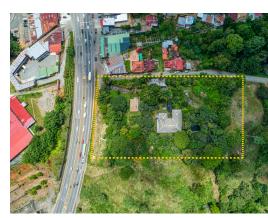

## **Property Description**

This commercial site is 2.43 acres in size, with approximately 80 meters of Pan American highway frontage, and approximately 123 meters of depth. The lot is about 10 city blocks from the Central Park of San Isidro de El General. San Isidro de El General is a city in the canton of Perez Zeledon. The city-proper has around 50,000 residents, while the canton (or county), which is the seventh-largest of Costa Rica's 81 cantons, has around 200,000. The area's regional hospital is located here, as well as the regional airport. It is in every respect the gateway city to Costa Rica's southern zone, one of the country's fastest-growing, yet still pristine, areas. Recent growth developments included the construction of a new Walmart superstore on the outskirts of town. San Isidro's airport has recently undergone renovations as part of a nationwide project to renovate key airports throughout the country.