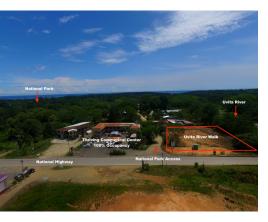

## **Property Description**

This commercial property is one of the last remaining properties on the coastal highway in the growing town of Uvita. Its position is ideal, with the river walk adjacent to one of the highest points of traffic in the region, ensuring a constant flow of visibility to any future project. In the frontage on the north side you will find river providing beautiful views and tranquil sounds, with an adjacent popular Coastal Highway at the Eastern side. On the southern flank is the new access to Marino Ballena National Park, which is in the top 3 most visited national parks in Costa Rica. With government water and electricity on-site, the options are limitless! This is perfect for a mixed-use town center with retail, commercial, restaurants, and apartments. This is truly one of the best commercial investments in the southern zone of Costa Rica!