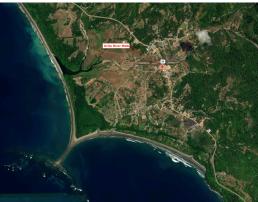

## **Property Description**

This commercial property is one of the last remaining properties on the coastal highway in the growing town of Uvita. Its position is ideal, with the river walk adjacent to one of the highest points of traffic in the region, ensuring a constant flow of visibility to any future project. In the frontage on the north side you will find river providing beautiful views and tranquil sounds, with an adjacent popular Coastal Highway at the Eastern side. On the southern flank is the new access to Marino Ballena National Park, which is in the top 3 most visited national parks in Costa Rica. With government water and electricity on-site, the options are limitless! This is perfect for a mixed-use town center with retail, commercial, restaurants, and apartments. This is truly one of the best commercial investments in the southern zone of Costa Rica!