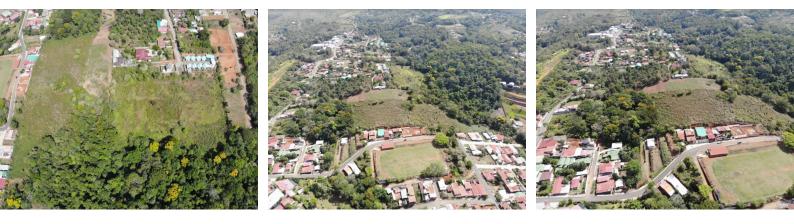

## **Property Description**

HIDDEN GEM IN THE HEART OF SAN ISIDRO! If you are looking for a development opportunity in San Isidro de el General this may be the property for you. With over 91, 708 m2 it's ideally located only 5 minutes from downtown San Isidro, 200 meters from the National University, and located on the main road to Chirripó national park. Appx. 50% of the property is flat pasture perfect for a housing development and the other 50% is forest which could be used as a private park. It has 2 public accesses, access to public services and would be suitable for a gated community, university housing and other developments. The entire lot can be purchased or there is an option to sever and buy half the parcel.