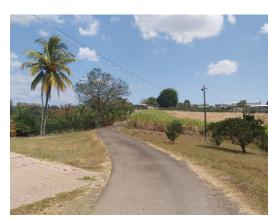

## **Property Description**

Located on the main street above the entrance, it has 44 meters of frontage. The terrain is flat with moderate slopes. Ideal for housing development, logistics or storage warehouses, food industry, etc. According to the regulatory plan of the municipality of Greece, the property is located in the Future Development Zone (ZDF), which makes the property very versatile so that it can be developed in different business areas. The sale price of only \$22 per m2 greatly favors the project to be developed. Excellent location just 5 minutes from the center of Grecia. Adjacent to the land is another land for sale from the same owner that, if required, can be sold and the front bigger, thus adding a front of 64 meters, this land has 1,300 m2. for a total of 84,431m2.