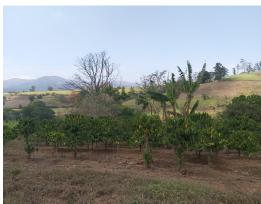

## **Property Description**

Located on the main street above the entrance, it has 44 meters of frontage. The terrain is flat with moderate slopes. Ideal for housing development, logistics or storage warehouses, food industry, etc. According to the regulatory plan of the municipality of Greece, the property is located in the Future Development Zone (ZDF), which makes the property very versatile so that it can be developed in different business areas. The sale price of only \$22 per m2 greatly favors the project to be developed. Excellent location just 5 minutes from the center of Grecia. Adjacent to the land is another land for sale from the same owner that, if required, can be sold and the front bigger, thus adding a front of 64 meters, this land has 1,300 m2. for a total of 84,431m2.