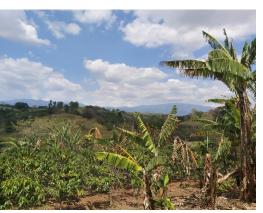

## **Property Description**

Located on the main street above the entrance, it has 44 meters of frontage. The terrain is flat with moderate slopes. Ideal for housing development, logistics or storage warehouses, food industry, etc. According to the regulatory plan of the municipality of Greece, the property is located in the Future Development Zone (ZDF), which makes the property very versatile so that it can be developed in different business areas. The sale price of only \$22 per m2 greatly favors the project to be developed. Excellent location just 5 minutes from the center of Grecia. Adjacent to the land is another land for sale from the same owner that, if required, can be sold and the front bigger, thus adding a front of 64 meters, this land has 1,300 m2. for a total of 84,431m2.