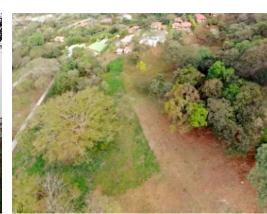

## 7.000 M2 Lot with Mountains and City Views

\$225,000

♀ Atenas, Alajuela

Property Type: Land • Size: 7000 sq m • 1.73 Acres

Status: Active/Published

Close To Shops

City Views

Close To Transport

## **Property Description**

In search of the perfect property to build your dream home? If location, size and views are on top of your 'Needs and Wants' list, then this 7.000 square meters lot is the one for you! To start with, this amazing property is conveniently located in a new luxury and peacefully gated community just a few minutes from shops, schools and entertainment. You will be completely mesmerized by the panoramic mountain and exceptional view over the city. This could be truly they perfect property for a rental business. It already has a flat building spot for start building. The property come with water and electra. Don't hesitate to ask for more details!