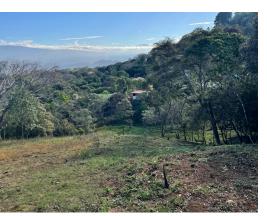

## 7.000 M2 Lot with Mountains and City Views

\$225,000

♀ Atenas, Alajuela

Property Type: Land • Size: 7000 sq m • 1.73 Acres

Status: Active/Published

Close To Shops

City Views

Close To Transport

## **Property Description**

In search of the perfect property to build your dream home? If location, size and views are on top of your 'Needs and Wants' list, then this 7.000 square meters lot is the one for you! To start with, this amazing property is conveniently located in a new luxury and peacefully gated community just a few minutes from shops, schools and entertainment. You will be completely mesmerized by the panoramic mountain and exceptional view over the city. This could be truly they perfect property for a rental business. It already has a flat building spot for start building. The property come with water and electra. Don't hesitate to ask for more details!