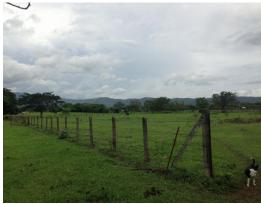

## **Property Description**

Terreno de Alta Densidad para Desarrollo de Condominio en La Guácima de Alajuela. The land has a front of 140 meters in front of public street and 700 meters deep. High Density: in horizontal construction 32 houses per hectare, in vertical construction 64 houses per hectare. There is a hydrogeological study for the placement of a well on the property that will serve 92 subsidiary farms and 19 commercial premises, which is how the preliminary project is currently, the well is viable according to the study. It is adjacent to a river southeast of the property (bottom), ideal for draining treated water and rainwater. There is a high voltage tower on the land that would affect approximately 3,000 m2. It has water service from A and A and electricity. It is currently used as a recreational farm and has a house with a pool, tennis court, etc. Sale price per m2 \$ 86.24, IDEAL TO INVEST IN A COMMERCIAL DEVELOPMENT-HOUSING