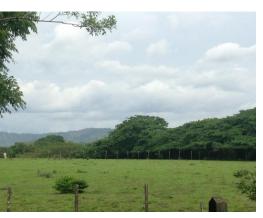

## **Property Description**

Terreno de Alta Densidad para Desarrollo de Condominio en La Guácima de Alajuela. The land has a front of 140 meters in front of public street and 700 meters deep. High Density: in horizontal construction 32 houses per hectare, in vertical construction 64 houses per hectare. There is a hydrogeological study for the placement of a well on the property that will serve 92 subsidiary farms and 19 commercial premises, which is how the preliminary project is currently, the well is viable according to the study. It is adjacent to a river southeast of the property (bottom), ideal for draining treated water and rainwater. There is a high voltage tower on the land that would affect approximately 3,000 m2. It has water service from A and A and electricity. It is currently used as a recreational farm and has a house with a pool, tennis court, etc. Sale price per m2 \$ 86.24, IDEAL TO INVEST IN A COMMERCIAL DEVELOPMENT-HOUSING