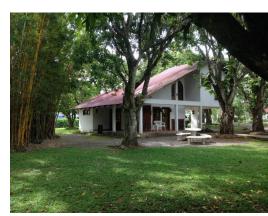

## **Property Description**

Terreno de Alta Densidad para Desarrollo de Condominio en La Guácima de Alajuela. The land has a front of 140 meters in front of public street and 700 meters deep. High Density: in horizontal construction 32 houses per hectare, in vertical construction 64 houses per hectare. There is a hydrogeological study for the placement of a well on the property that will serve 92 subsidiary farms and 19 commercial premises, which is how the preliminary project is currently, the well is viable according to the study. It is adjacent to a river southeast of the property (bottom), ideal for draining treated water and rainwater. There is a high voltage tower on the land that would affect approximately 3,000 m2. It has water service from A and A and electricity. It is currently used as a recreational farm and has a house with a pool, tennis court, etc. Sale price per m2 \$ 86.24, IDEAL TO INVEST IN A COMMERCIAL DEVELOPMENT-HOUSING