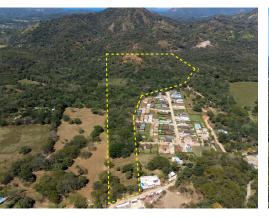

## 12 Ha (29 Acres) Loma Verde 15 minutes to Playa Tamarindo

\$850,000

♥ Tamarindo, Guanacaste

Property Type: Land
Size: 117359 sq m
29 Acres

- Status: Active/Published
- Close To Schools
- Commercial
- Investment Opportunities
- Acreage
- Close To Shops
- Development Farm
- Mountain Properties
- Close To Golf
- Close To Transport
- Equestrian
- Mountain View

## **Property Description**

The virtues of this property are its size, usability, views, location and overall beauty. Size: 12 HECTS / 29 ACRES makes it appropriate for those that want a buffer around them. You are well into the property there - no neighbors nearby to wake you up with loud music, or barking dogs in the middle of the night. Usability: The land is rolling and mostly usable, making it a strong option for those looking for a retreat, community, family-compound, fruit/vegetable/herb producing farm etc. There are numerous potential building sites, and the usability of most of the 29 acres makes for a blank slate of creativity for the buyer. Views: Vast and sweeping overlooking to the large valley, the valley views alone are inspiring, Add to this the view out to the Pacific Ocean, which can be seen on the highest point of the mountain, you can pick your best options of view. The sunsets over the ocean are spectacular.