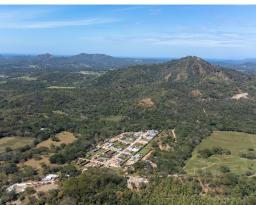

## **Property Description**

The virtues of this property are its size, usability, views, location and overall beauty. Size: 12 HECTS / 29 ACRES makes it appropriate for those that want a buffer around them. You are well into the property there - no neighbors nearby to wake you up with loud music, or barking dogs in the middle of the night. Usability: The land is rolling and mostly usable, making it a strong option for those looking for a retreat, community, family-compound, fruit/vegetable/herb producing farm etc. There are numerous potential building sites, and the usability of most of the 29 acres makes for a blank slate of creativity for the buyer. Views: Vast and sweeping overlooking to the large valley, the valley views alone are inspiring, Add to this the view out to the Pacific Ocean, which can be seen on the highest point of the mountain, you can pick your best options of view. The sunsets over the ocean are spectacular.