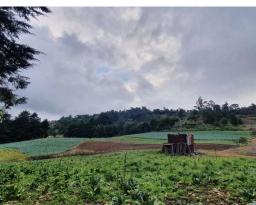

## **Property Description**

It has an easement running through it. It is located in the Cima de Copey, Dota, a place with abundant biodiversity and beautiful landscapes, it also has a street frontage of approximately 200 m. The topography of the land is mostly flat to partially sloping, with slight slopes. The farm has a concession for the use of water from an adjoining stream, mainly for agricultural use, since to date this has been the economic activity that has been carried out on the property. In that locality, a drinking water supply project is being developed, so the property will soon have availability of said service for human consumption. Likewise, the electric light service is about to be installed, which is totally viable in the property because it is next to the public road, the latter being fully accessible.