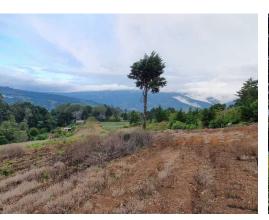

## **Property Description**

It has an easement running through it. It is located in the Cima de Copey, Dota, a place with abundant biodiversity and beautiful landscapes, it also has a street frontage of approximately 200 m. The topography of the land is mostly flat to partially sloping, with slight slopes. The farm has a concession for the use of water from an adjoining stream, mainly for agricultural use, since to date this has been the economic activity that has been carried out on the property. In that locality, a drinking water supply project is being developed, so the property will soon have availability of said service for human consumption. Likewise, the electric light service is about to be installed, which is totally viable in the property because it is next to the public road, the latter being fully accessible.