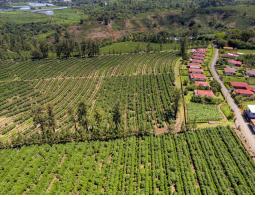

## **Property Description**

Large Coffee Farm Estate with operational Coffee Mill and Luxury Estate size home and incredible amount of infrastructure. Aside from the agricultural value of this property with operational mill, the property lends itself to mixed use Commercial/Hotel and residential, due to the location within 25 minutes to the international airport Juan Santa Maria and the amazing views! These farms are located in the heights of the northeast part of the Central Valley offering amazing views of the entire metropolitan areas to include cities of San José, Heredia and Alajuela. Las Marías is made up of two farms that total 300 net hectares (741.316acres) of coffee (Zetillal 200 hectares and Guarari 100). The total area of International size form 1200 meters above sea level to 1700 meters above sea level. These altitudes, the prevalence of volcanic soils as well as the cultivated varieties allow the production of excellent quality coffees, conforming the type known as Strictly Hard Bean.