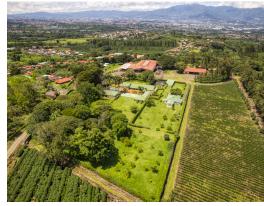

## **Property Description**

Large Coffee Farm Estate with operational Coffee Mill and Luxury Estate size home and incredible amount of infrastructure. Aside from the agricultural value of this property with operational mill, the property lends itself to mixed use Commercial/Hotel and residential, due to the location within 25 minutes to the international airport Juan Santa Maria and the amazing views! These farms are located in the heights of the northeast part of the Central Valley offering amazing views of the entire metropolitan areas to include cities of San José, Heredia and Alajuela. Las Marías is made up of two farms that total 300 net hectares (741.316acres) of coffee (Zetillal 200 hectares and Guarari 100). The total area of International size form 1200 meters above sea level to 1700 meters above sea level. These altitudes, the prevalence of volcanic soils as well as the cultivated varieties allow the production of excellent quality coffees, conforming the type known as Strictly Hard Bean.