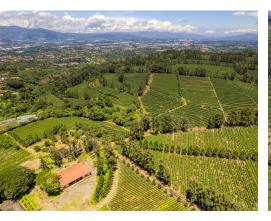

## **Property Description**

Large Coffee Farm Estate with operational Coffee Mill and Luxury Estate size home and incredible amount of infrastructure. Aside from the agricultural value of this property with operational mill, the property lends itself to mixed use Commercial/Hotel and residential, due to the location within 25 minutes to the international airport Juan Santa Maria and the amazing views! These farms are located in the heights of the northeast part of the Central Valley offering amazing views of the entire metropolitan areas to include cities of San José, Heredia and Alajuela. Las Marías is made up of two farms that total 300 net hectares (741.316acres) of coffee (Zetillal 200 hectares and Guarari 100). The total area of International size form 1200 meters above sea level to 1700 meters above sea level. These altitudes, the prevalence of volcanic soils as well as the cultivated varieties allow the production of excellent quality coffees, conforming the type known as Strictly Hard Bean.