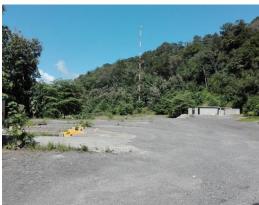

## **Property Description**

Prime Lake Front Real Estate near San Jose, CR Now Available for Development! This property has diverse potential to develop a hotel, gated community, industrial complex, warehouses, a mall, office complex and more! An extraordinary real estate opportunity has just become available to purchase. This is a lush 30 acre/12.5 hectare plot located in Costa Rica's Central Valley, just West of the capital city of San Jose and minutes from Atenas' City Centre. The property is a mere two minutes from Highway 27, which is the main highway artery of Costa Rica, and paved access to the roads leading to the highway. A new dam was built to support a hydroelectric plant located across the lake from the property. This could be an incredible new playground for vacation resorts, luxury home communities, hotels and convention facilities, casinos, high end restaurants and shopping, zip lines and much, much more – for international tourists and locals alike.