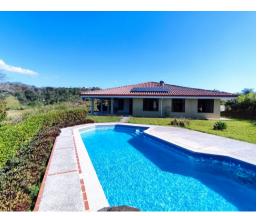

## **Property Description**

This home located in Desmonte features excellent views of the Pacific! Located in the picturesque town of Desmonte in Alajuela - with surrounding mountainsides and located in a nice community. The main home features a large open kitchen, ample living area and has 3 bedrooms, and 2.5 baths. The home has an open floor plan that is flooded with natural light. The large master bedroom with an ensuite bath features a soaking tub. The other side of the home has 2 bedrooms each with its own ensuite bathrooms. master suite. There is an extra television/study room but can also be used as an extra bedroom. It has a large inviting terrace and pool area. Located 20 minutes from Atenas Center, this property features a very private setting adjacent a primary forest located in a private community with paver brick roads and large water storage infrastructure.