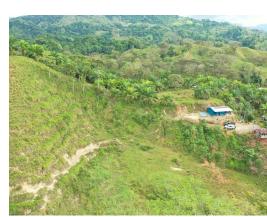

## **Property Description**

Located less than 20 minutes from Quepos/Manuel Antonio, this huge 286 acre (116 ha) mountain ridge and rolling hillsides is the perfect property for a development. The land features a mountain ridge line that faces west, southwest for ideal ocean sunset views looking toward Quepos. The sunsets are stunning from the clear view to the horizon. A natural spring near the summit of the property provides an abundance of pure water, and several small waterfalls and streams over the land. There is easy access to the land adjacent to public roads and a portion of the land is a palm plantation that has provided an income for the current owner. The unique topography of the land provides a variety of potential building sites with several internal roads already in place. It's extremely rare to find large parcels available this close to the infamous Marina Pez Vela that offers world class fishing, great dining, a local airport and hospital all less than 25 minutes away.