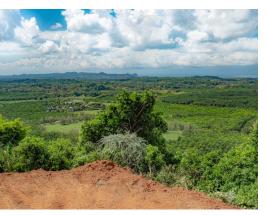

## **Property Description**

Located less than 20 minutes from Quepos/Manuel Antonio, this huge 286 acre (116 ha) mountain ridge and rolling hillsides is the perfect property for a development. The land features a mountain ridge line that faces west, southwest for ideal ocean sunset views looking toward Quepos. The sunsets are stunning from the clear view to the horizon. A natural spring near the summit of the property provides an abundance of pure water, and several small waterfalls and streams over the land. There is easy access to the land adjacent to public roads and a portion of the land is a palm plantation that has provided an income for the current owner. The unique topography of the land provides a variety of potential building sites with several internal roads already in place. It's extremely rare to find large parcels available this close to the infamous Marina Pez Vela that offers world class fishing, great dining, a local airport and hospital all less than 25 minutes away.