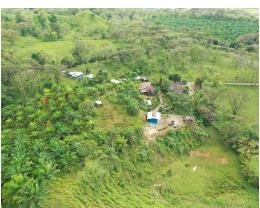

## **Property Description**

Located less than 20 minutes from Quepos/Manuel Antonio, this huge 286 acre (116 ha) mountain ridge and rolling hillsides is the perfect property for a development. The land features a mountain ridge line that faces west, southwest for ideal ocean sunset views looking toward Quepos. The sunsets are stunning from the clear view to the horizon. A natural spring near the summit of the property provides an abundance of pure water, and several small waterfalls and streams over the land. There is easy access to the land adjacent to public roads and a portion of the land is a palm plantation that has provided an income for the current owner. The unique topography of the land provides a variety of potential building sites with several internal roads already in place. It's extremely rare to find large parcels available this close to the infamous Marina Pez Vela that offers world class fishing, great dining, a local airport and hospital all less than 25 minutes away.