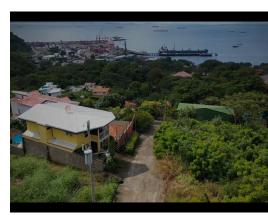

## Land on top of a hill overlooking the port of Caldera for sale

\$600,000

Puntarenas, Puntarenas

Property Type: Land
Built: 1990
Size: 4878 sq m
1.21 Acres

Status: Active/Published

Mountain Properties

Beach Properties

## **Property Description**

Located in a very strategic position, this beautiful piece of land on top of one of the hills that surrounds the Port of Caldera in the province of Puntarenas, offers potential developers an incomparable view of the Port, as well as close access to the beaches of Puntarenas., this property is located 75 minutes from San Jose on Route 27.