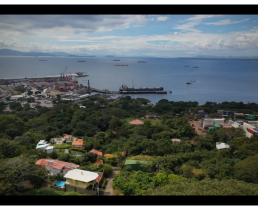

## Land on top of a hill overlooking the port of Caldera for sale

\$600,000

Puntarenas, Puntarenas

Property Type: Land
Built: 1990
Size: 4878 sq m
1.21 Acres

Status: Active/Published

Mountain Properties

Beach Properties

## **Property Description**

Located in a very strategic position, this beautiful piece of land on top of one of the hills that surrounds the Port of Caldera in the province of Puntarenas, offers potential developers an incomparable view of the Port, as well as close access to the beaches of Puntarenas., this property is located 75 minutes from San Jose on Route 27.