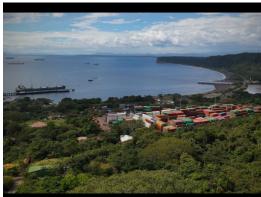

## Land on top of a hill overlooking the port of Caldera for sale

\$600,000

Puntarenas, Puntarenas

Property Type: Land
Built: 1990
Size: 4878 sq m
1.21 Acres

Status: Active/Published

Mountain Properties

Beach Properties

## **Property Description**

Located in a very strategic position, this beautiful piece of land on top of one of the hills that surrounds the Port of Caldera in the province of Puntarenas, offers potential developers an incomparable view of the Port, as well as close access to the beaches of Puntarenas., this property is located 75 minutes from San Jose on Route 27.