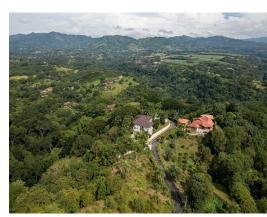

## **Property Description**

Gorgeous 7.100 square meters property located in Las Cumbres, Atenas offered at \$336.000. This property has access to public services, including water and electricity. Due to its flat topography, this lot is ideal to build the house of your dreams! The views to the valley and mountains will take your breath away!! Strategically located, 4km from downtown Atenas. Restaurants, shops, and other amenities are located within a few minutes.