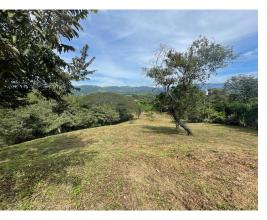

## **Property Description**

Gorgeous 7.100 square meters property located in Las Cumbres, Atenas offered at \$336.000. This property has access to public services, including water and electricity. Due to its flat topography, this lot is ideal to build the house of your dreams! The views to the valley and mountains will take your breath away!! Strategically located, 4km from downtown Atenas. Restaurants, shops, and other amenities are located within a few minutes.