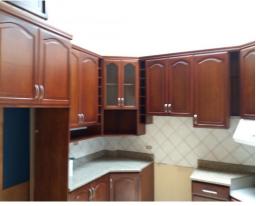

### **Property Description**

EDIFICIO DE 4 PISOS EN VÍA PRINCIPAL EN MORAVIA.Close to a modern shopping center, in an area with great growth potential, a few meters from large restaurants, banking area and very close to schools and universities. The building has four levels that are communicated by stairs or elevator, large spaces that can house government or private institutions such as: Hotel, call center, University, offices, clinic-hospital, showroom, hardware store, etc. The fourth floor has two 3-bedroom apartments with one bathroom each, living-dining room, laundry room, elevator terraces. The first floor can be used as a parking lot and the remaining three floors can be used, which also have a four-bedroom attic. From the top it has excellent views of the city. The entire building is rented.