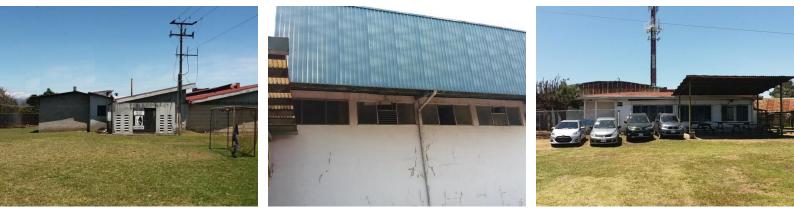

## **Property Description**

Terreno Comercial en Zapote, San José.Commercial land in Zapote with a strategic location.Unique feature for development since it has a flat topography.It has two fronts to the street.More than 50 meters in front of the main street.It has all the services.Use of commercial land.Preferential access.It has warehouses with more than forty years of construction.