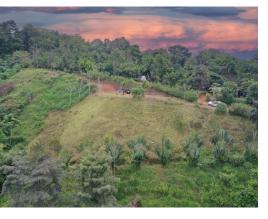

## Wide Open Mountain Views **Diamante Waterfall View Great Value**

\$59,000

Dominical. Puntarenas

Property Type: Land • Size: 2832 sq m • 0.7 Acres

Status: Active/Published

- Close To Transport
- Mountain View

## **Property Description**

This property is situated in the charming community of San Salvador de Tinamastes and offers an exceptional panoramic view of the Diamante valley. Additionally it has a view of the Diamante Waterfall (highest waterfall in Costa Rica) and a peak view of Manuel Antonio and Pacific sunsets. Access to the main building area is 2 wheel drive and goes over a wellmaintained public road. The property also features ample space below the building site for planting fruit trees and a perfect spot next to the house site for a garden and pool. San Salvador de Tinamastes is a thriving community known for its organic farming and farmers market, with close proximity to Uvita beaches just 25 minutes away to the west. The property also benefits from being only 30 minutes away from San Isidro, a bustling city providing various services, including medical facilities, hardware stores, and shopping centers. Infrastructure on the property includes ASADA water, electricity, and fiber optic internet is nearby.