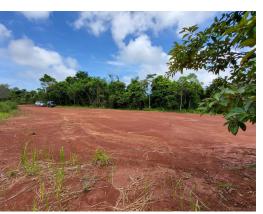

## **Property Description**

Hermosa Beach dream lot! Enjoy your view of the ocean! Build your dream home on this very large 1 hectare (2.5 acre) lot on top of the mountain in Hermosa Beach. 90% of this lot is usable and graded flat for you to build. This lot is on a "high point" with the mountain dropping off to the south so it is very unlikely your view could be limited by future building. AYA is currently installing the main water line (along the road) and is 300m away from the lot. A new water reservoir is also being build nearby. Electricity is very close to the property line in 2 places. Take Calle Hermosa to Hermosa Estates Access Rd up the mountain. Most of the road to the property is paved and the unpaved sections are fair even in rainy season. Disclaimer: This information is deemed to be correct and it is recommended that buyer conduct due diligence as needed.