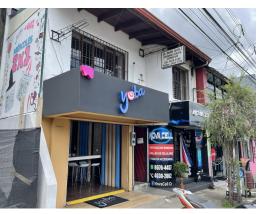

## Commercial Building in Downtown Grecia

\$595,000
ID: 16470

♥ Grecia, Alajuela

• Property Type: Commercial • Bedrooms: 5 • Built: 2019 • Size: 300 sq m • 0.07 Acres • Floor Area (SQFT): 2,260

Status: Active/Published

## **Property Description**

This 210 square meters commercial building sits on a 300 square meters property and features 6 offices and 2 commercial lots with backyard. Strategically located in Grecia downtown; the perfect location! Excellent location for a food chain, drugstore, healthcare or for different offices. Many options for starting your new adventure. This is for sure one of the best locations to start your future business. Financing is available for a 50%.