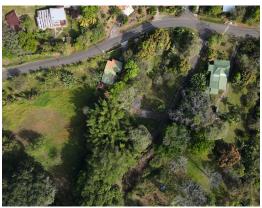

## **Property Description**

This beautiful property is located just 5 minutes from the center of Atenas. There are three lots available, each one measuring between 7.000 and 7.400 square meters. The property has access with a gate away from the street which makes it a very quiet and safe place to live. Each lot has access to public services, including water and electricity. The area has fiber optic internet coverage. In addition to all of this, you get views of the mountains and part of the central valley. Lot #1 is completely flat and is offered at \$30 per square meter. Lot #2 has flat and irregular area and is offered at \$28 per square meter. Lot #3 has an irregular topography and is offered at \$95.000.