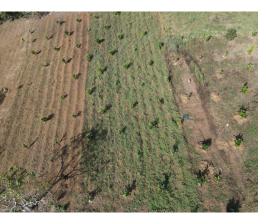

## **Property Description**

This beautiful property is located just 5 minutes from the center of Atenas. There are three lots available, each one measuring between 7.000 and 7.400 square meters. The property has access with a gate away from the street which makes it a very quiet and safe place to live. Each lot has access to public services, including water and electricity. The area has fiber optic internet coverage. In addition to all of this, you get views of the mountains and part of the central valley. Lot #1 is completely flat and is offered at \$30 per square meter. Lot #2 has flat and irregular area and is offered at \$28 per square meter. Lot #3 has an irregular topography and is offered at \$95.000.