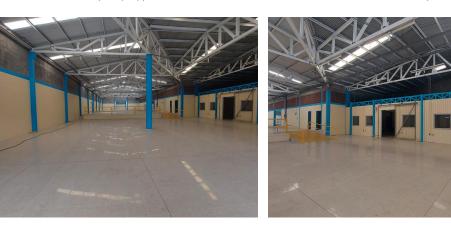

## **Property Description**

Warehouse for rent in ZapoteLocated in a complex of warehouses, with an excellent location.Large warehouses with offices, meeting rooms, kitchenette, bathroom batteries, have iron gates, stairs. Excellent finishes. It has 495 meters of parking, space for 20 vehicles, 375 meters of offices, 12 bathrooms, 2 loading docks, maneuvering yard.Commercial, industrial use, paved access, guard house. Good quality ceilings, ventilation and lighting, block walls, terrazzo floors, singlephase, three-phase electricity. Ridge height 8 meters maximum and 5 meters minimum. Commercial and industrial zone.Very close to the main shops and exits to San José and surroundings.It is sold at \$3,000,000