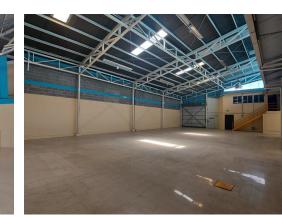

## **Property Description**

Warehouse for rent in ZapoteLocated in a complex of warehouses, with an excellent location.Large warehouses with offices, meeting rooms, kitchenette, bathroom batteries, have iron gates, stairs. Excellent finishes. It has 495 meters of parking, space for 20 vehicles, 375 meters of offices, 12 bathrooms, 2 loading docks, maneuvering yard.Commercial, industrial use, paved access, guard house. Good quality ceilings, ventilation and lighting, block walls, terrazzo floors, singlephase, three-phase electricity. Ridge height 8 meters maximum and 5 meters minimum. Commercial and industrial zone.Very close to the main shops and exits to San José and surroundings.It is sold at \$3,000,000