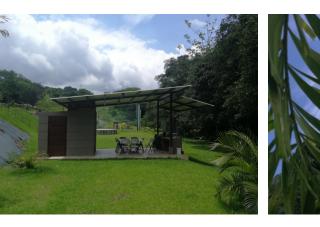

## **Property Description**

Beautiful property in Puente de Piedra De Grecia with excellent views, an area of Provide and forest reserve of 53543 m2, and a useful area of 2245966 m2, which makes it ideal for a real estate development Or for a small community proyect .with a reserve area included within the property, There are blueprints of a country club, of which they have already build, one pool, a BBQ ranch and a soccer field, all of this could be used. The cost of the reserve area is \$2.00 per meter while the value of the area util is \$12.00. for a total of \$658,678.00.