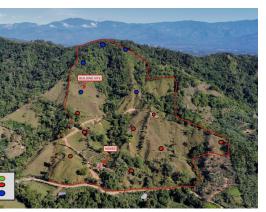

## 45 Acre Farm in San Luis with two Existing Homes

\$580,000

**V**Uvita, Puntarenas

Property Type: Land
Bedrooms: 5
Size: 182108 sq m
45 Acres

- Status: Active/Published
- Close To Shops
- Jungle Views
- New Projects

## **Property Description**

This dream mountain ranch is located at the top of the Uvita mountain range facing the Ocean with spectacular sunset view and the highest peak of Costa Rica Cerro Chirripo. At almost four thousand feet elevation and with 45 acres of pastures and primary forest, this property offers you a great opportunity to live and create a family compound in the mountains of Costa Rica farmland. The San Luis area is very famous for some of the best coffee farming, great areas for raising cows and all kinds of tropical fruit production. You can enjoy life off the grid on this farm too if you want total tranquility and privacy. It's a 30 minute drive to San Isidro, the second largest city in Costa Rica, and 30 minutes to Uvita's town centre where you can find a good selection of restaurants, shops, banks, clinics and tourist activities along the coast. Located at the entrance to the property, there are two Costa Rican casitas where you can live during the time you develop the rest of the farm.