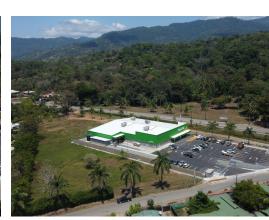

## **Property Description**

ATTENTION INVESTORS: This premium real estate is located just off the highway, directly beside the newest grocery store in Uvita. The property has great visibility, and tons of possible traffic due to its proximity to the Maxi Pali, the beach, popular restaurants, a modern residential community, and much more. The site has 74.5 meters (244 feet) of frontage along paved public road leading to Playa Chaman. The property is zone multi-use and would be ideal for any of the following uses:-residential-medical centre-retail-food and beverage-storage units (low maintenance and overhead costs are very attractive)-hotel-and so much more! There is ASADA water and electricity to the property, as well as drainage easements and access easements. This shovel ready property is the pinnacle investment property in the region, and the perfect spot to maximize your possible returns. Do not let this one pass you by.