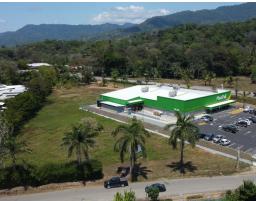

## **Property Description**

ATTENTION INVESTORS: This premium real estate is located just off the highway, directly beside the newest grocery store in Uvita. The property has great visibility, and tons of possible traffic due to its proximity to the Maxi Pali, the beach, popular restaurants, a modern residential community, and much more. The site has 74.5 meters (244 feet) of frontage along paved public road leading to Playa Chaman. The property is zone multi-use and would be ideal for any of the following uses:-residential-medical centre-retail-food and beverage-storage units (low maintenance and overhead costs are very attractive)-hotel-and so much more! There is ASADA water and electricity to the property, as well as drainage easements and access easements. This shovel ready property is the pinnacle investment property in the region, and the perfect spot to maximize your possible returns. Do not let this one pass you by.