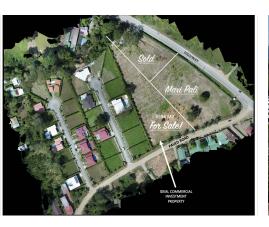

## **Property Description**

ATTENTION INVESTORS: This premium real estate is located just off the highway, directly beside the newest grocery store in Uvita. The property has great visibility, and tons of possible traffic due to its proximity to the Maxi Pali, the beach, popular restaurants, a modern residential community, and much more. The site has 74.5 meters (244 feet) of frontage along paved public road leading to Playa Chaman. The property is zone multi-use and would be ideal for any of the following uses:-residential-medical centre-retail-food and beverage-storage units (low maintenance and overhead costs are very attractive)-hotel-and so much more! There is ASADA water and electricity to the property, as well as drainage easements and access easements. This shovel ready property is the pinnacle investment property in the region, and the perfect spot to maximize your possible returns. Do not let this one pass you by.