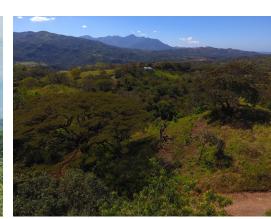

## **Property Description**

These well situated lots with legal water and electric available are located only a couple minutes from the new highway. They feature nice views of the central valley and overlook the new highway running below. These lots are mostly all usable and features a large percentage of flat areas or gentle slopes. All services run to these lots and area located on a gravel road in Escobal. The Escobal highway entrance, 13km from Atenas and 15km from Orotina. Ideal views, private, and a great place to make your new home.