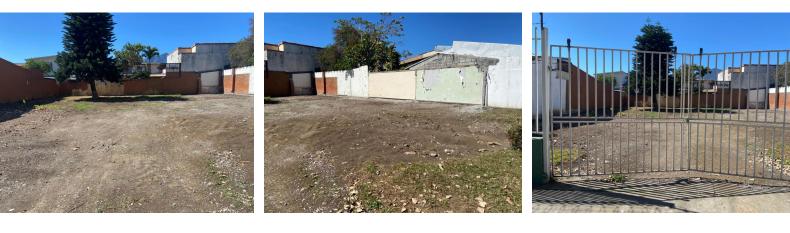

## Land for Sale in Rohrmoser

**Rohrmoser**, San Jose

Property Type: Land
Size: 720 sq m
0.18 Acres

- Status: Active/Published
- Close To Shops

## **Property Description**

Terreno a la Venta en RohrmoserProperty for commercial use due to its excellent location and size, ideal for offices, apartment buildings. It has a mixed use of land and a height study issued by DGAC, allowing a maximum height of 80 meters from the natural level of the terrain. Very close to the main shops, educational centers and exits to San José and its surroundings.

## Additional

- ID 13379
- Active/Published

- For Sale
- Land

- \$504,000
- View : City