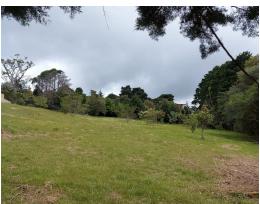

## **Property Description**

The lot measures 7,477 m2 and is located within a community of 5 lots similar in size. Features that you will not find anywhere: The entire project is surrounded by high walls and stone walls, electric fence in front of the street, mayan and razor wire fences, so the place is extremely safe besides being surrounded by houses and other properties. The lots are almost flat topography, planted entirely with St. Augustine grass. It has planned river water outlets of 1 meter in diameter, planned electricity already installed by pipeline, i.e. underground, and a planned water all already installed and ready to connect. In easement of easy access and 15 minutes from the center of Heredia.