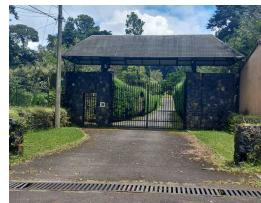

## **Property Description**

The lot measures 7,477 m2 and is located within a community of 5 lots similar in size. Features that you will not find anywhere: The entire project is surrounded by high walls and stone walls, electric fence in front of the street, mayan and razor wire fences, so the place is extremely safe besides being surrounded by houses and other properties. The lots are almost flat topography, planted entirely with St. Augustine grass. It has planned river water outlets of 1 meter in diameter, planned electricity already installed by pipeline, i.e. underground, and a planned water all already installed and ready to connect. In easement of easy access and 15 minutes from the center of Heredia.