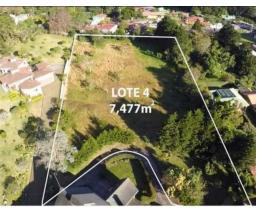

## **Property Description**

The lot measures 7,477 m2 and is located within a community of 5 lots similar in size. Features that you will not find anywhere: The entire project is surrounded by high walls and stone walls, electric fence in front of the street, mayan and razor wire fences, so the place is extremely safe besides being surrounded by houses and other properties. The lots are almost flat topography, planted entirely with St. Augustine grass. It has planned river water outlets of 1 meter in diameter, planned electricity already installed by pipeline, i.e. underground, and a planned water all already installed and ready to connect. In easement of easy access and 15 minutes from the center of Heredia.