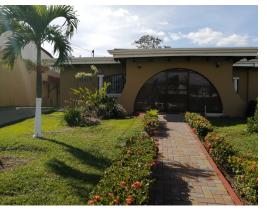

## **Property Description**

Office located in Rio Segundo de Alajuela, excellent location with access to public transport, near train station and two kilometers from Juan Santamaria airport, is located around shops and restaurants. Perimeter closure of the property with mesh, expandable to more land if necessary. Indoor parking for two cars. It has a reception, two closed spaces for two workstations each, an enclosed space for six people, each workspace has connections of you and data, contains a meeting room, a space for the dining room, kitchen, a bathroom with shower, a bathroom that complies with law 7600, warehouse for materials, a computer rack area.