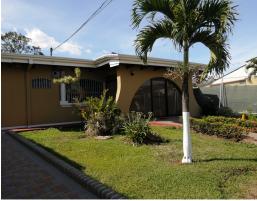

## **Property Description**

Office located in Rio Segundo de Alajuela, excellent location with access to public transport, near train station and two kilometers from Juan Santamaria airport, is located around shops and restaurants. Perimeter closure of the property with mesh, expandable to more land if necessary. Indoor parking for two cars. It has a reception, two closed spaces for two workstations each, an enclosed space for six people, each workspace has connections of you and data, contains a meeting room, a space for the dining room, kitchen, a bathroom with shower, a bathroom that complies with law 7600, warehouse for materials, a computer rack area.