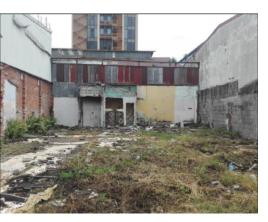

## **Property Description**

LAND IN SAN JOSE CENTER 300 METERS FROM THE CENTRAL PARKThe property is located within the capital quadrant, just 300 m south of the Central Park, in a densely populated central sector, where you can see commercial buildings (some recently built and others that occupy old buildings, which have been applied improvements and remodeling) alternating with some houses, mostly old. The area is affected by high vehicular and pedestrian traffic, very beneficial for the commercial activity that predominates there. Nearby you can see businesses of a diverse nature, such as restaurants and bars, shops, motorcycle and bicycle sales, hotels and parking lots, among others. You have at your immediate reach the main community services, both basic and specialized. In the same way, the property is completely flat and is on a paved street, with a cordon, pipe and concrete sidewalk and has telephone network services, public lighting, bus service, garbage collection, electricity and plumbing.