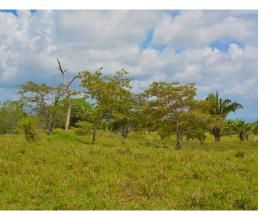

## **Property Description**

292.6 Acres, Finca Macho Monte. 90% usable land. This property is made up of rolling hills that rise gently above the coastal plains. Providing wide open views looking out to the Pacific Ocean. Also views looking east over the Terraba river basin, connecting mangroves and the town of Palmar Norte. There are several springs that originate from the property. A groundwater study has been completed and is available. Electricity is available at the paved coastal highway just 1 kilometer away. It's just 3 kilometers to the town center of Cortez and 7 kilometers to the airport at Palmar Sur. Just 20 minutes drive to the local beaches in the Ojochal area. 36 lots have been surveyed out and are ready for registration and sale. Much of the infrastructure work has been completed with over 2 kilometers of rocked roads and drainage. This is an ideal location for the equestrian with several kilometers of trails on the property and connecting trails and roads into the local mountains.