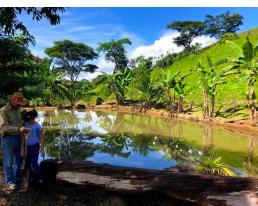

## **Property Description**

92 Acres of land located in Peñas Blancas of Pérez Zeledón, On a global scale, the land is becoming a scarce resource; the purchase of productive farmland will enable you to own a stake in the global food supply chain. This beautiful farm is surrounded by Peñas Blancas river, the Coopeagri production factory, and the Interamerican Highway. 14 Hectares have been used to produce sugar cane, the rest have been used for cattle, and can be exploited for rice or pineapple production. The farm produces approximately 9,000 tons of sugar cane per year and could hold up to 50 cattle. There is a contract with Ingenio Coopeagri meaning all the production is sold to them. Most of the water for irrigation purposes is obtained from the river. The property has big potential because of its great location. The Peñas Blancas River runs alongside the property, its capacity for irrigation purposes is not limited, water is more abundant in the rainy season, six months between June and November of each year.