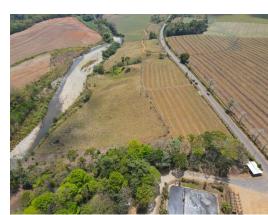

## **Property Description**

92 Acres of land located in Peñas Blancas of Pérez Zeledón, On a global scale, the land is becoming a scarce resource; the purchase of productive farmland will enable you to own a stake in the global food supply chain. This beautiful farm is surrounded by Peñas Blancas river, the Coopeagri production factory, and the Interamerican Highway. 14 Hectares have been used to produce sugar cane, the rest have been used for cattle, and can be exploited for rice or pineapple production. The farm produces approximately 9,000 tons of sugar cane per year and could hold up to 50 cattle. There is a contract with Ingenio Coopeagri meaning all the production is sold to them. Most of the water for irrigation purposes is obtained from the river. The property has big potential because of its great location. The Peñas Blancas River runs alongside the property, its capacity for irrigation purposes is not limited, water is more abundant in the rainy season, six months between June and November of each year.