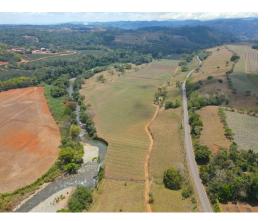

## **Property Description**

92 Acres of land located in Peñas Blancas of Pérez Zeledón, On a global scale, the land is becoming a scarce resource; the purchase of productive farmland will enable you to own a stake in the global food supply chain. This beautiful farm is surrounded by Peñas Blancas river, the Coopeagri production factory, and the Interamerican Highway. 14 Hectares have been used to produce sugar cane, the rest have been used for cattle, and can be exploited for rice or pineapple production. The farm produces approximately 9,000 tons of sugar cane per year and could hold up to 50 cattle. There is a contract with Ingenio Coopeagri meaning all the production is sold to them. Most of the water for irrigation purposes is obtained from the river. The property has big potential because of its great location. The Peñas Blancas River runs alongside the property, its capacity for irrigation purposes is not limited, water is more abundant in the rainy season, six months between June and November of each year.