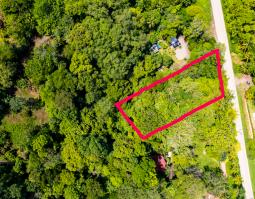

## Beautiful property with valid concession

\$165,000

Openinical, Puntarenas

Property Type: Land
Size: 2000 sq m
0.49 Acres

- Status: Active/Published
- Close To Schools
- Concession

- Beach Properties
- Close To Shops
- Highway Frontage
- Cable Satellite Tv
- Close To Transport
- Investment Opportunities

## **Property Description**

Location, location, location! Located right in front of the Costanera highway, and between Uvita and Dominical this property offers and amazing location and huge potential. This beautiful property is located along the southern pacific coastline of Costa Rica and now better known as the Costa Ballena now, it has a valid concession contract and zoned for commercial build. The property has city potable water and a water meter is already in place. If you are an avid waterman, this site offers easy access to the playground for fishing off the rocks, or snorkeling in the shallow reefs where you will find and abundance of lobster as well as all types of fish to include pargo (red snapper), mackeral, jack crevalle, barracuda, sea bass, and rooster among many others! Coastal sites like this are very limited, do not miss out on this opportunity