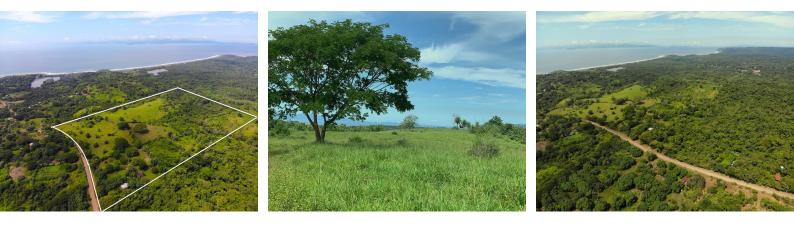

## **Property Description**

Strategically located along the central pacific coast of Costa Rica! This 51.5 HA (127 acre) farm has very flat and gently sloping terrain currently being used for cattle grazing, however the potential for this farm for development is incredible!Location is within minutes of Bajamar beach area, which is the closest beach from San Jose metropolitan area, within 1 hour drive and also within close proximity of the site of the new International Airport in Orotina, and minutes to the toll road highway 27.The land has open graze land with protected watershed and forested areas and with elevation offering incredible sea views of the Pacific Ocean and the Gulf of Nicoya and the Peninsula off in the distance. The topography and internal road infrastructure make this farm perfect for a residential community of ocean view homes on ample sized lots within close proximity to the sea, and also the metropolitan area of the central valley! Short commute for those quick weekend getaways, or even feasible for permanent residence and commute to work daily.