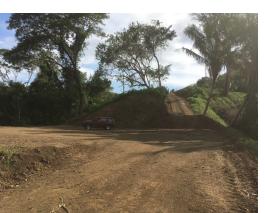

## **Property Description**

Finca Tarantela is a community of homes nestled in the valley surrounding the Tarantela river, just 5 minutes from Samara. Section F of this community has just opened and includes 8 lots, each over 5,000 m2 with building platforms a minimum size of 500 m2. All lots in Section F have access to all services (electricity, water), and municipal permits are up to date. Due its geographical layout, future owners will enjoy beautiful jungle and valley views, quick access from the main road, proximity to the community of Samara and the beach (in less than 5 minutes of driving) and above all, absolute privacy and tranquility. Details of these new lots are below: Total surface Platform surface Price F1 11.000 m2 1.322 m2 \$ 239.000F2 5.300 m2 665 m2 \$ 160.