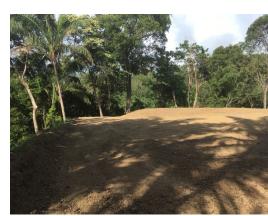

## **Property Description**

Finca Tarantela is a community of homes nestled in the valley surrounding the Tarantela river, just 5 minutes from Samara. Section F of this community has just opened and includes 8 lots, each over 5,000 m2 with building platforms a minimum size of 500 m2. All lots in Section F have access to all services (electricity, water), and municipal permits are up to date. Due its geographical layout, future owners will enjoy beautiful jungle and valley views, quick access from the main road, proximity to the community of Samara and the beach (in less than 5 minutes of driving) and above all, absolute privacy and tranquility. Details of these new lots are below: Total surface Platform surface Price F1 11.000 m2 1.322 m2 \$ 239.000F2 5.300 m2 665 m2 \$ 160.