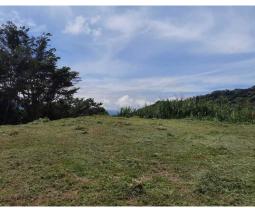

## **Property Description**

¡This beautiful flat lot is ideal for a commercial business! Strategically located 5km from downtown, in front of one of the busiest streets in Atenas. Furthermore, the property has already access to public services, including water and electricity. The property measures 3.000 square meters; the perfect size to build a restaurant, a cafe, or perhaps a furniture store. The property enjoys espectacular views and is offered at \$175.000.