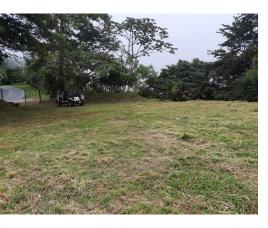

## **Property Description**

¡This beautiful flat lot is ideal for a commercial business! Strategically located 5km from downtown, in front of one of the busiest streets in Atenas. Furthermore, the property has already access to public services, including water and electricity. The property measures 3.000 square meters; the perfect size to build a restaurant, a cafe, or perhaps a furniture store. The property enjoys espectacular views and is offered at \$175.000.