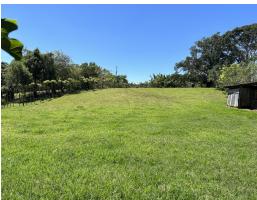

## **Property Description**

Nice Exclusive 7000 m2 building Plot in the Center of AtenasLocated in Sabana Larga 300 m west of supermarket Maxi Pali, at only 10 min walk from Atenas city center, half an hour to San Jose airport and less than hour to lively Escazu and San Jose down town by car. This very flat building plot counts with 7000 m2 (1.7 acre). You could build up to 5000 m2 of construction, great opportunity for investment, building apartments or multiple houses, take your pick! The lot is very clean and well maintained, it has water and electricity availability very easy to get a building permit. This lot is offered at 38 USD/m2 great value in regards of all the potential. Feel free to contact us to schedule a live visit!