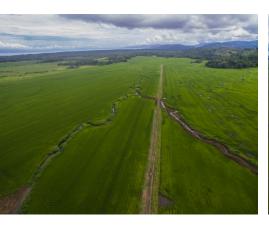

## **Property Description**

"Southern Belle" located in the south of Costa Rica's last unexplored and off the beaten track locations along the north edge of the OSA peninsula, this 2,373 acre (961 Hectare) farm is being offered for sale for the first time.Current use is rice and cattle production, and the farmers in the region consider this to be the best farm in the entire zone and many say entire country, due to the good soil conditions, the infrastructure to include several kilometers of internal roads that provide easy access for planting of crops and harvest. There are large covered workshop areas, workers housing, cafeteria, several administrative structures, two small houses that were recently renovated, laboratory, seed room, weigh station, and more...Over 80% of the total land area is flat land for agriculture use, and 10% in protected green zone, and 10% in secondary forest. The farm directly borders the maritime zone with easy access to miles of beautiful beaches.