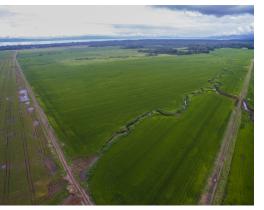

## **Property Description**

"Southern Belle" located in the south of Costa Rica's last unexplored and off the beaten track locations along the north edge of the OSA peninsula, this 2,373 acre (961 Hectare) farm is being offered for sale for the first time.Current use is rice and cattle production, and the farmers in the region consider this to be the best farm in the entire zone and many say entire country, due to the good soil conditions, the infrastructure to include several kilometers of internal roads that provide easy access for planting of crops and harvest. There are large covered workshop areas, workers housing, cafeteria, several administrative structures, two small houses that were recently renovated, laboratory, seed room, weigh station, and more...Over 80% of the total land area is flat land for agriculture use, and 10% in protected green zone, and 10% in secondary forest. The farm directly borders the maritime zone with easy access to miles of beautiful beaches.