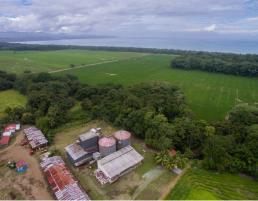

## **Property Description**

"Southern Belle" located in the south of Costa Rica's last unexplored and off the beaten track locations along the north edge of the OSA peninsula, this 2,373 acre (961 Hectare) farm is being offered for sale for the first time.Current use is rice and cattle production, and the farmers in the region consider this to be the best farm in the entire zone and many say entire country, due to the good soil conditions, the infrastructure to include several kilometers of internal roads that provide easy access for planting of crops and harvest. There are large covered workshop areas, workers housing, cafeteria, several administrative structures, two small houses that were recently renovated, laboratory, seed room, weigh station, and more...Over 80% of the total land area is flat land for agriculture use, and 10% in protected green zone, and 10% in secondary forest. The farm directly borders the maritime zone with easy access to miles of beautiful beaches.